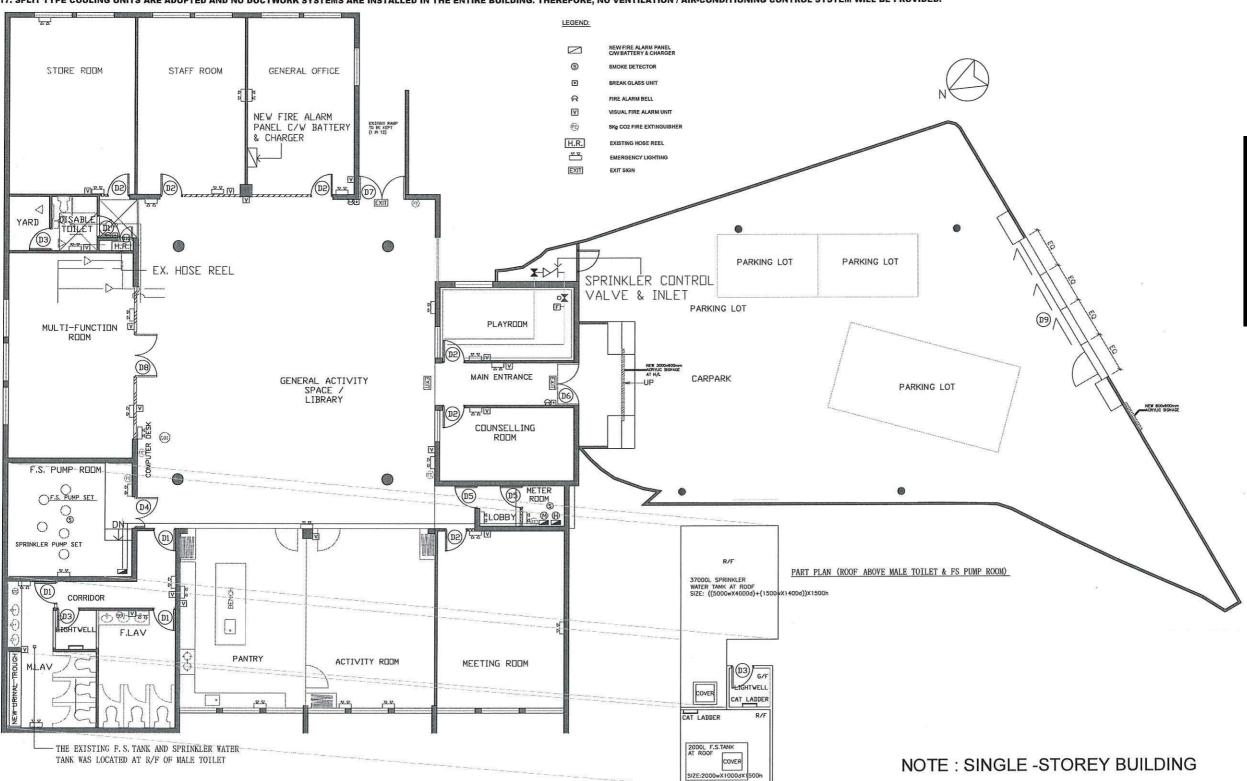

#### F.S. NOTES:

- 1. THE SPRINKLER SYSTEM SHALL BE DESIGNED AND INSTALLED IN ACCORDANCE WITH LPC RULES INCORPORATING BS EN 12845: 2003 AND HKFSD CIRCULAR LETTERS NO. 3/2006
- 2. THE HAZARD CLASSIFICATION OF THE SPRINKLER SYSTEM SHALL BE 0H1
- 3. MODIFIED HOSE REEL SYSTEM SHALL BE PROVIDED IN ACCORDANCE WITH CODES OF PRACTICE 2012
- 4. AUTOMATIC FIRE ALARM & DETECTION SYSTEM SHALL BE PROVIDED IN ACCORDANCE WITH LPC RULES OF BS 5839-1: 2002 + A2 2008 AND HKFSD CIRCULAR LETTER NO. 1/2009, 2/2009 & 2/2012 & 3/2010
- 5. VISUAL FIRE ALARM SHALL BE PROVIDED IN ACCORDANCE WITH BS 5839-1:2002 + A2 2008 AND FSD CIRCULAR LETTER NO.2/2012 AND BARRIER FREE ACCESS 2008
- 6. A MANUALLY OPERATED FIRE ALARM SYSTEM C/W MANUAL BREAKGLASS AND ALARM BELL SHALL BE PROVIDED THROUGH THE BUILDING AND INCORPORATED TO THE FH/HR SYSTEM
- 7. ALL BREAK GLASS UNITS SHOULD OPERATE ALL ALARM BELLS AND VISUAL FIRE ALARM AND START THE F.S. FIXED FIRE PUMP AUTOMATICALLY.
- 8. SUFFICIENT EXIT SIGNS AND DIRECTIONAL SIGNS SHALL BE PROVIDED IN ACCORDANCE WITH THE FSD CIRCULAR LETTER NO. 5/2008 AND CONNECTED TO THE POWER SUPPLIES SYSTEM AND WITH 2 HOURS BATTERY BACK UP WILL BE PROVIDED FOR THE ENTIRE DEVELOPMENT TO ENSURE THAT; ALL EXIT ROUTES ARE CLEARLY INDICATED
- 9. EMERGENCY LIGHTING WILL BE DESIGN IN ACCORDANCE WITH BS EN 5266 PT 1 : 2016 AND BS EN 1838 : 2013 AND FSD CIRCULAR LETTER NO. 4/2021
- 10. SELF-CONTAINED LUMINAIRES EMERGENCY LIGHTS WITH 2 HOURS BACK UP SHALL BE PROVIDED TO ALL PUBLIC AREA AND ALL EXIT ROUTES LEADING TO GROUND FLOOR LEVEL
- 11. 37000L SPRINKLER WATER TANK (SIZE: ((5000wX4000d)+(1500wX1400d))X1500h) LOCATED AT ROOF
- 12. 2000L F.S. TANK (SIZE: 2000wX1000dX1500h) LOCATED AT ROOF
- 13. THE SECONDARY POWER SUPPLY WILL BE CONNECTED TO THE SOURCE BEFORE MAIN SWITCH
- 14. FIRE ALARM SIGNALS SHALL BE LINKED TO THE FIRE SERVICES COMMUNICATION CENTRE VIA A FIRE SERVICES DIRECT TELEPHONE LINE
- 15. THE APPROPRIATE TYPE FIRE EXTINGUISHERS SHALL BE PROVIDED AT LOCATIONS AS SHOWN ON PLAN
- 16. THE FLOOR AREAS DO NOT EXCEED 2000M2. THEREFORE, NO AUDIO / VISUAL ADVISORY SYSTEM WILL BE PROVIDED FOR THE ENTIRE BUILDING
- 17. SPLIT TYPE COOLING UNITS ARE ADOPTED AND NO DUCTWORK SYSTEMS ARE INSTALLED IN THE ENTIRE BUILDING. THEREFORE, NO VENTILATION / AIR-CONDITIONING CONTROL SYSTEM WILL BE PROVIDED.

## PROJECT 工程項目

RENOVATION OF FORMER
SMALL TRADERS NEW VILLAGE
PUBLIC SCHOOL FOR KAM
KWONG INTEGRATED
COMMUNITY SERVICE CENTER
YUEN LONG

DRAWING TITLE 圖紙名稱

FS Plan(AS-BUILT)

SCALE 比例 1 IN 150 (A3)

DRAWING NO. 圖號 FS-001